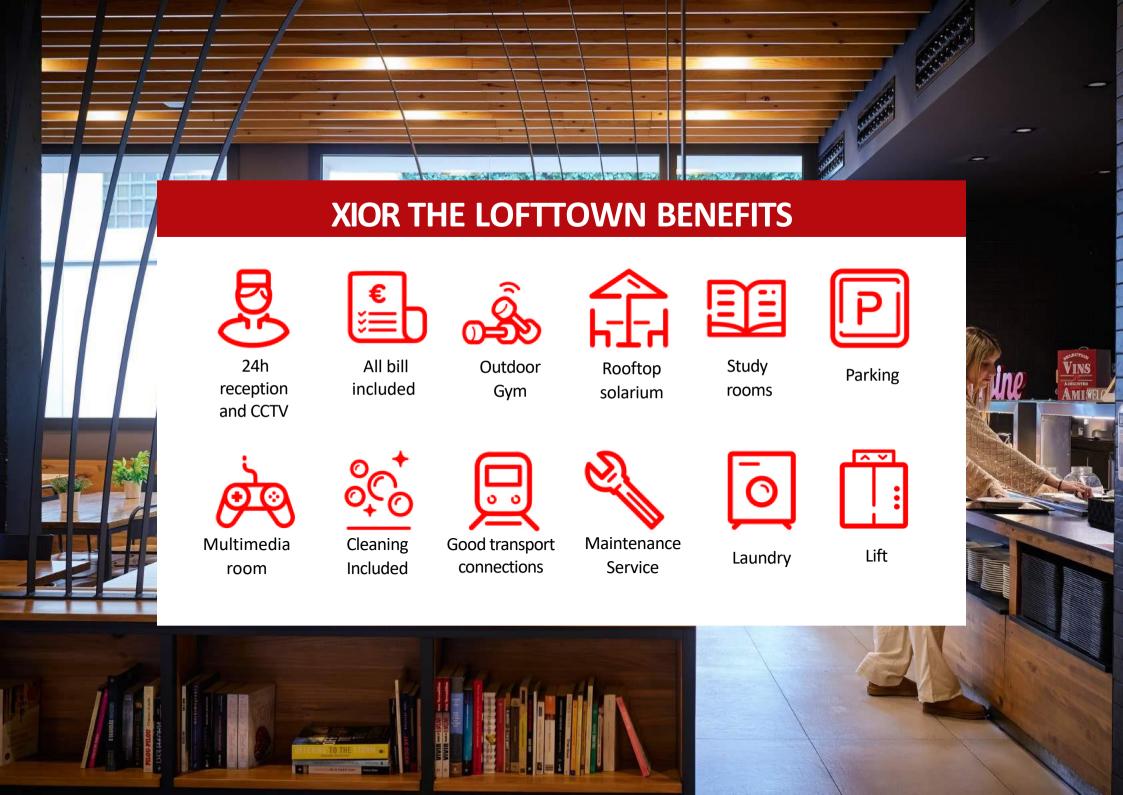

## **ADDITIONAL SERVICES**

(The prices are per month and per person, VAT included)

|                  | Academic Year | Semester | Month |
|------------------|---------------|----------|-------|
| Car Parking      | 170€          | 170€     | 170€  |
| Motobike Parking | 60€           | 60€      | 60€   |
| Safe Box         | 20€           | 20€      | 20€   |