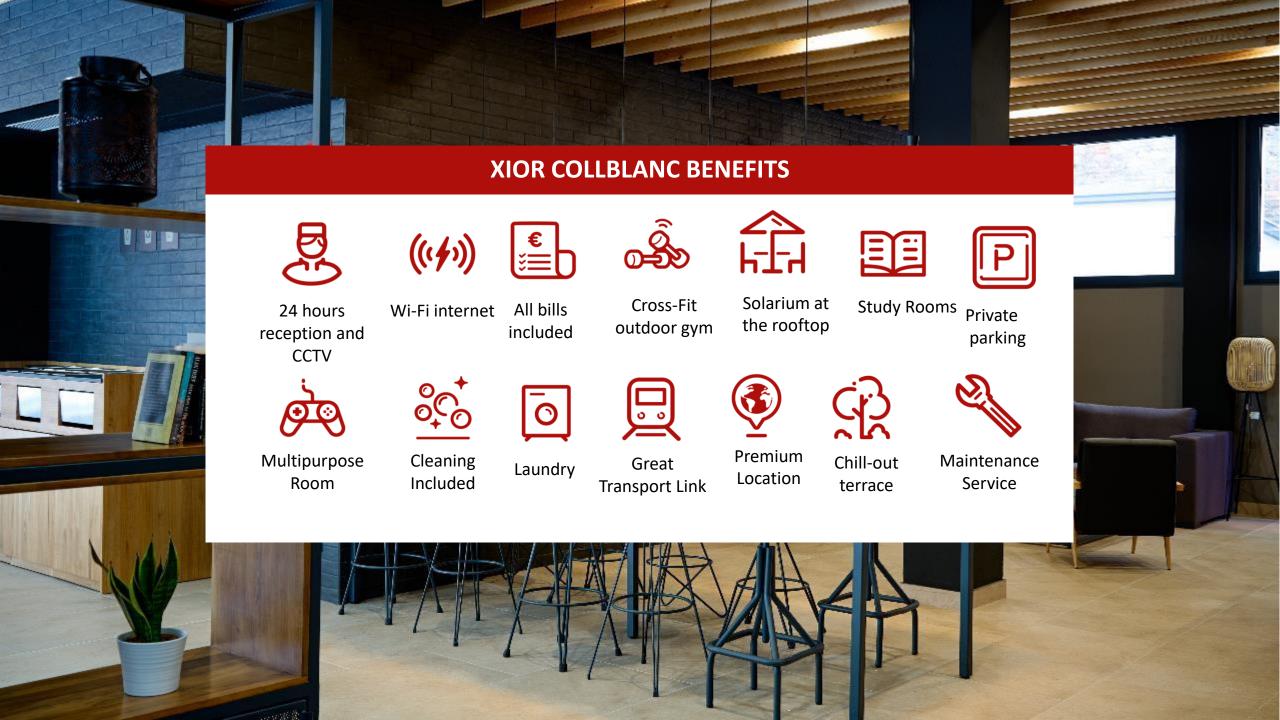

## **ADITIONAL SERVICES**

|                    | Academic Year | Semester | Month |
|--------------------|---------------|----------|-------|
| Car Parking        | 110€          | 110€     | 110€  |
| Motorcycle Parking | 60€           | 60€      | 60€   |